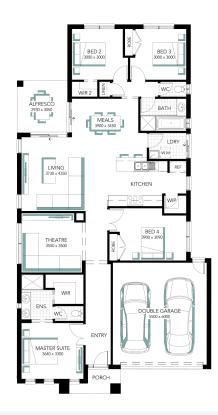

## **Ashgrove 23**

Address

408 Yarrabee Park

Lot Width

14.00 819.00 m<sup>2</sup>

House size

208.68 m<sup>2</sup>